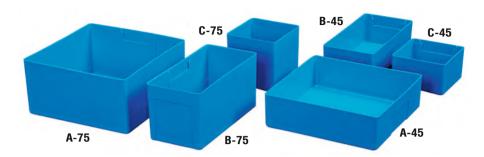

- Made from High Impact Polystyrene, these drawer containers are ideal for storing hardware and standard parts inside drawers of tool cabinets.
- These drawer containers are available in 6 sizes.
- These drawer containers when positioned inside the standard tool cabinet drawers make easy and well defined compartments for each type of part stored in them.
- These drawer containers being modular help in organizing the drawers of tool cabinets to store different parts systematically.
- Each Container has a label holder which permit the insertion of labels for easy part identification.
- These containers are available in blue colour only.

| Container Dimensions |                          |       |        |                         |       |        |
|----------------------|--------------------------|-------|--------|-------------------------|-------|--------|
| Art No               | Outside Dimensions in mm |       |        | Inside Dimensions in mm |       |        |
|                      | Length                   | Width | Height | Length                  | Width | Height |
| A-45                 | 150                      | 150   | 45     | 144                     | 144   | 42     |
| B-45                 | 150                      | 75    | 45     | 144                     | 70    | 42     |
| C-45                 | 75                       | 75    | 45     | 70                      | 70    | 42     |
| A-75                 | 150                      | 150   | 75     | 144                     | 144   | 72     |
| B-75                 | 150                      | 75    | 75     | 144                     | 70    | 72     |
| C-75                 | 75                       | 75    | 75     | 70                      | 70    | 72     |