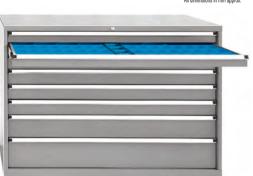

| Length                   | Width | Height | Length                  | Width | Height |
| A-45                 | 150                      | 150   | 45     | 144                     | 144   | 42     |
| B-45                 | 150                      | 75    | 45     | 144                     | 70    | 42     |
| C-45                 | 75                       | 75    | 45     | 70                      | 70    | 42     |
| A-75                 | 150                      | 150   | 75     | 144                     | 144   | 72     |
| B-75                 | 150                      | 75    | 75     | 144                     | 70    | 72     |
| C-75                 | 75                       | 75    | 75     | 70                      | 70    | 72     |

All dimensions in mm approx.









Different combination of containers in use.