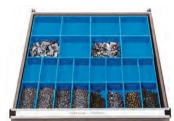

| Length                   | Width | Height | Length                  | Width | Height |
| A-45                 | 150                      | 150   | 45     | 144                     | 144   | 42     |
| B-45                 | 150                      | 75    | 45     | 144                     | 70    | 42     |
| C-45                 | 75                       | 75    | 45     | 70                      | 70    | 42     |
| A-75                 | 150                      | 150   | 75     | 144                     | 144   | 72     |
| B-75                 | 150                      | 75    | 75     | 144                     | 70    | 72     |
| C-75                 | 75                       | 75    | 75     | 70                      | 70    | 72     |

All dimensions in mm approx.









Different combination of containers in use.