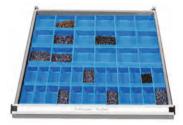

| Length                   | Width | Height | Length                  | Width | Height |
| A-45                 | 150                      | 150   | 45     | 144                     | 144   | 42     |
| B-45                 | 150                      | 75    | 45     | 144                     | 70    | 42     |
| C-45                 | 75                       | 75    | 45     | 70                      | 70    | 42     |
| A-75                 | 150                      | 150   | 75     | 144                     | 144   | 72     |
| B-75                 | 150                      | 75    | 75     | 144                     | 70    | 72     |
| C-75                 | 75                       | 75    | 75     | 70                      | 70    | 72     |

All dimensions in mm approx.









Different combination of containers in use.